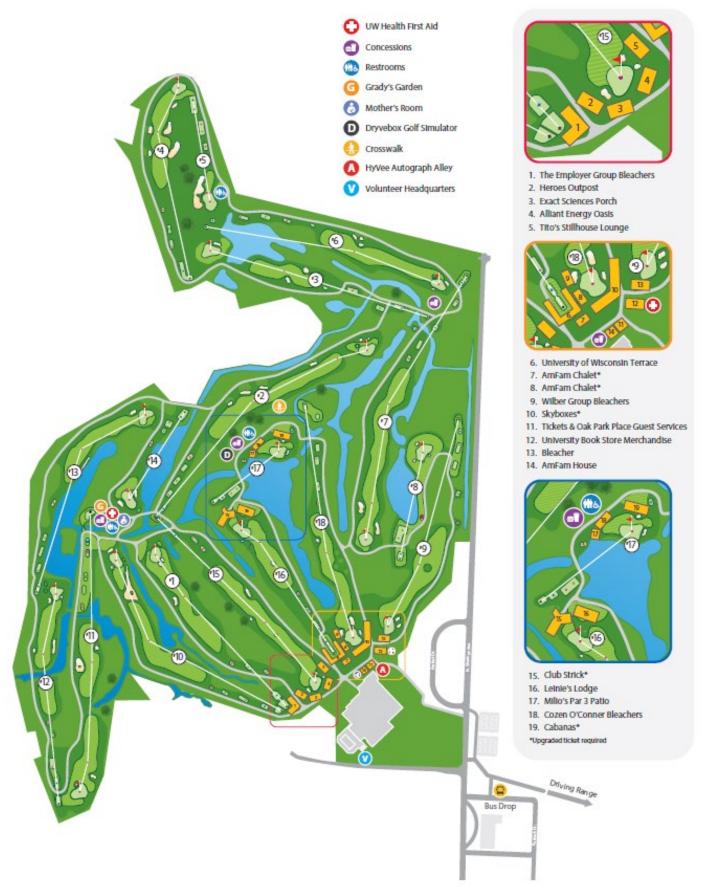

TPC Wisconsin | 1659 Players Drive, Madison, WI 53704 June 2-8, 2025

| TOURNAMENT CONTACTS:    | Phone Numbers:                                                                                                                                                                                                                     |                                       |                                                |  |
|-------------------------|------------------------------------------------------------------------------------------------------------------------------------------------------------------------------------------------------------------------------------|---------------------------------------|------------------------------------------------|--|
|                         | Caddie Master Contact                                                                                                                                                                                                              | Wally Niebuhr                         | 608-438-9981                                   |  |
|                         | Tournament Director                                                                                                                                                                                                                | Nate Pokrass                          | 608-217-3333                                   |  |
|                         | Tournament Ops                                                                                                                                                                                                                     | Kip McBride                           | 614-778-1786                                   |  |
|                         | Volunteer Coordinator                                                                                                                                                                                                              | Gail Perla                            | 414-333-1594                                   |  |
| LODGING ACCOMMODATIONS: | Holiday Inn Express & Suites - \$ 119<br>5150 High Crossing Blvd., Madison WI 53718<br>608-467-3555                                                                                                                                |                                       |                                                |  |
|                         | For guest reservations, please call the front desk at <b>(608-467-3555, Press 4)</b> and reference the group code <b>[AFC]</b> , or use the following booking link: <u>[American Family Insurance Championship Booking Link</u> ]. |                                       |                                                |  |
| CADDIE PARKING:         |                                                                                                                                                                                                                                    |                                       |                                                |  |
|                         | St. Peter's Catholic Church<br>5001 N. Sherman Ave., Madison, WI 53704                                                                                                                                                             |                                       |                                                |  |
| SHUTTLE HOURS:          | Mon-Tuesday: 7:00am-6                                                                                                                                                                                                              |                                       |                                                |  |
|                         | Wed-Thursday: 6:00-am-                                                                                                                                                                                                             | · · ·                                 |                                                |  |
|                         | Friday-Sunday: 6:30 am                                                                                                                                                                                                             |                                       |                                                |  |
| CADDIE CONGREGATION:    | Caddie headquarters is lo                                                                                                                                                                                                          | cated in the TPC Wis                  | consin Clubhouse on the 2 <sup>nd</sup> floor. |  |
| CADDIE HOSPITALITY      | TOURNAMENT ACCESS                                                                                                                                                                                                                  |                                       |                                                |  |
|                         | All caddies are required to have a credential to access caddie hospitality Additionally, each caddie will need a parking pass for the Church Lot. Please make sure your parking pass and credentials are visible at all times.     |                                       |                                                |  |
|                         | Monday, June 2                                                                                                                                                                                                                     |                                       |                                                |  |
|                         | Caddie Services:                                                                                                                                                                                                                   | 7:00am – 7:00pr                       |                                                |  |
|                         | Driving Range:                                                                                                                                                                                                                     | 7:00am – 7:00pr                       |                                                |  |
|                         | Food Service:                                                                                                                                                                                                                      | 7:00am – 3:00pr                       |                                                |  |
|                         | Annex WM Pro-am:                                                                                                                                                                                                                   | 11:00am – 4:00 <sub> </sub>           |                                                |  |
|                         | Golf Course Open before 11am for player practice rounds                                                                                                                                                                            |                                       |                                                |  |
|                         | Tuesday, June 3                                                                                                                                                                                                                    |                                       |                                                |  |
|                         | Caddie Services:                                                                                                                                                                                                                   | 7:00am – 7:00p                        |                                                |  |
|                         | Driving Range:                                                                                                                                                                                                                     | 7:00am – 7:00p                        |                                                |  |
|                         | Food Service:  Golf Course Open for play                                                                                                                                                                                           | 7:00am – 3:00p<br>ver practice rounds | om                                             |  |
|                         | Wednesday, June 4                                                                                                                                                                                                                  |                                       |                                                |  |
|                         | Caddie Services:                                                                                                                                                                                                                   | 6:00am – 7                            | 7:00pm                                         |  |
|                         | Driving Range:                                                                                                                                                                                                                     | 6:00am – 7                            |                                                |  |
|                         | Food Service:                                                                                                                                                                                                                      | 6:00am – 3                            | •                                              |  |
|                         | Pro Am Tee Times:                                                                                                                                                                                                                  |                                       | :35am and 12:30pm -2:45pm                      |  |
|                         | Thursday, June 5                                                                                                                                                                                                                   |                                       |                                                |  |
|                         | Caddie Services:                                                                                                                                                                                                                   | 6:00am – 7                            |                                                |  |
|                         | Driving Range:                                                                                                                                                                                                                     | 6:00am – 7                            | · · · · · · · · · · · · · · · · · · ·          |  |
|                         | Food Service:                                                                                                                                                                                                                      | 6:00am – 3                            | · · · · · · · · · · · · · · · · · · ·          |  |
|                         | Pro Am Tee Times:                                                                                                                                                                                                                  | 7:20am - 9                            | :35am and 12:30 - 2:45pm                       |  |
|                         |                                                                                                                                                                                                                                    |                                       |                                                |  |