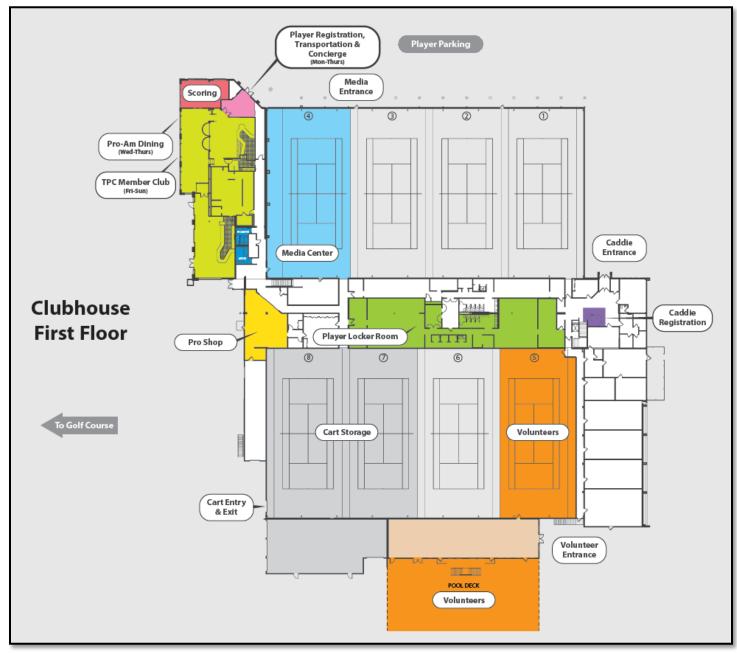

TPC Wisconsin | 1659 Players Drive, Madison, WI 53704 June 2-8, 2025

| TOURNAMENT CONTACTS:    | Phone Numbers:                                                                                                                                                                                                                     |                                       |                                                |  |
|-------------------------|------------------------------------------------------------------------------------------------------------------------------------------------------------------------------------------------------------------------------------|---------------------------------------|------------------------------------------------|--|
|                         | Caddie Master Contact                                                                                                                                                                                                              | Wally Niebuhr                         | 608-438-9981                                   |  |
|                         | Tournament Director                                                                                                                                                                                                                | Nate Pokrass                          | 608-217-3333                                   |  |
|                         | Tournament Ops                                                                                                                                                                                                                     | Kip McBride                           | 614-778-1786                                   |  |
|                         | Volunteer Coordinator                                                                                                                                                                                                              | Gail Perla                            | 414-333-1594                                   |  |
| LODGING ACCOMMODATIONS: | Holiday Inn Express & Suites - \$ 119<br>5150 High Crossing Blvd., Madison WI 53718<br>608-467-3555                                                                                                                                |                                       |                                                |  |
|                         | For guest reservations, please call the front desk at <b>(608-467-3555, Press 4)</b> and reference the group code <b>[AFC]</b> , or use the following booking link: <u>[American Family Insurance Championship Booking Link</u> ]. |                                       |                                                |  |
| CADDIE PARKING:         |                                                                                                                                                                                                                                    |                                       |                                                |  |
|                         | St. Peter's Catholic Church<br>5001 N. Sherman Ave., Madison, WI 53704                                                                                                                                                             |                                       |                                                |  |
| SHUTTLE HOURS:          | Mon-Tuesday: 7:00am-6                                                                                                                                                                                                              |                                       |                                                |  |
|                         | Wed-Thursday: 6:00-am-                                                                                                                                                                                                             | · · ·                                 |                                                |  |
|                         | Friday-Sunday: 6:30 am                                                                                                                                                                                                             |                                       |                                                |  |
| CADDIE CONGREGATION:    | Caddie headquarters is lo                                                                                                                                                                                                          | cated in the TPC Wis                  | consin Clubhouse on the 2 <sup>nd</sup> floor. |  |
| CADDIE HOSPITALITY      | TOURNAMENT ACCESS                                                                                                                                                                                                                  |                                       |                                                |  |
|                         | All caddies are required to have a credential to access caddie hospitality Additionally, each caddie will need a parking pass for the Church Lot. Please make sure your parking pass and credentials are visible at all times.     |                                       |                                                |  |
|                         | Monday, June 2                                                                                                                                                                                                                     |                                       |                                                |  |
|                         | Caddie Services:                                                                                                                                                                                                                   | 7:00am – 7:00pr                       |                                                |  |
|                         | Driving Range:                                                                                                                                                                                                                     | 7:00am – 7:00pr                       |                                                |  |
|                         | Food Service:                                                                                                                                                                                                                      | 7:00am – 3:00pr                       |                                                |  |
|                         | Annex WM Pro-am:                                                                                                                                                                                                                   | 11:00am – 4:00 <sub> </sub>           |                                                |  |
|                         | Golf Course Open before 11am for player practice rounds                                                                                                                                                                            |                                       |                                                |  |
|                         | Tuesday, June 3                                                                                                                                                                                                                    |                                       |                                                |  |
|                         | Caddie Services:                                                                                                                                                                                                                   | 7:00am – 7:00p                        |                                                |  |
|                         | Driving Range:                                                                                                                                                                                                                     | 7:00am – 7:00p                        |                                                |  |
|                         | Food Service:  Golf Course Open for play                                                                                                                                                                                           | 7:00am – 3:00p<br>ver practice rounds | om                                             |  |
|                         | Wednesday, June 4                                                                                                                                                                                                                  |                                       |                                                |  |
|                         | Caddie Services:                                                                                                                                                                                                                   | 6:00am – 7                            | 7:00pm                                         |  |
|                         | Driving Range:                                                                                                                                                                                                                     | 6:00am – 7                            |                                                |  |
|                         | Food Service:                                                                                                                                                                                                                      | 6:00am – 3                            | •                                              |  |
|                         | Pro Am Tee Times:                                                                                                                                                                                                                  |                                       | :35am and 12:30pm -2:45pm                      |  |
|                         | Thursday, June 5                                                                                                                                                                                                                   |                                       |                                                |  |
|                         | Caddie Services:                                                                                                                                                                                                                   | 6:00am – 7                            |                                                |  |
|                         | Driving Range:                                                                                                                                                                                                                     | 6:00am – 7                            | · · · · · · · · · · · · · · · · · · ·          |  |
|                         | Food Service:                                                                                                                                                                                                                      | 6:00am – 3                            | · · · · · · · · · · · · · · · · · · ·          |  |
|                         | Pro Am Tee Times:                                                                                                                                                                                                                  | 7:20am - 9                            | :35am and 12:30 - 2:45pm                       |  |
|                         |                                                                                                                                                                                                                                    |                                       |                                                |  |