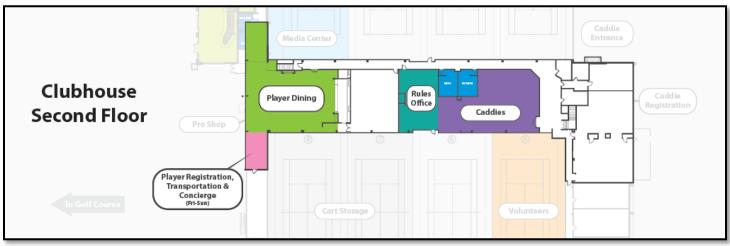

TPC Wisconsin | 1659 Players Drive, Madison, WI 53704 June 2-8, 2025

| TOURNAMENT CONTACTS:    | Phone Numbers:                                                                                                                                                                                                                     |                                       |                                                |  |
|-------------------------|------------------------------------------------------------------------------------------------------------------------------------------------------------------------------------------------------------------------------------|---------------------------------------|------------------------------------------------|--|
|                         | Caddie Master Contact                                                                                                                                                                                                              | Wally Niebuhr                         | 608-438-9981                                   |  |
|                         | Tournament Director                                                                                                                                                                                                                | Nate Pokrass                          | 608-217-3333                                   |  |
|                         | Tournament Ops                                                                                                                                                                                                                     | Kip McBride                           | 614-778-1786                                   |  |
|                         | Volunteer Coordinator                                                                                                                                                                                                              | Gail Perla                            | 414-333-1594                                   |  |
| LODGING ACCOMMODATIONS: | Holiday Inn Express & Suites - \$ 119<br>5150 High Crossing Blvd., Madison WI 53718<br>608-467-3555                                                                                                                                |                                       |                                                |  |
|                         | For guest reservations, please call the front desk at <b>(608-467-3555, Press 4)</b> and reference the group code <b>[AFC]</b> , or use the following booking link: <u>[American Family Insurance Championship Booking Link</u> ]. |                                       |                                                |  |
| CADDIE PARKING:         |                                                                                                                                                                                                                                    |                                       |                                                |  |
|                         | St. Peter's Catholic Church<br>5001 N. Sherman Ave., Madison, WI 53704                                                                                                                                                             |                                       |                                                |  |
| SHUTTLE HOURS:          | Mon-Tuesday: 7:00am-6                                                                                                                                                                                                              |                                       |                                                |  |
|                         | Wed-Thursday: 6:00-am-                                                                                                                                                                                                             | · · ·                                 |                                                |  |
|                         | Friday-Sunday: 6:30 am                                                                                                                                                                                                             |                                       |                                                |  |
| CADDIE CONGREGATION:    | Caddie headquarters is lo                                                                                                                                                                                                          | cated in the TPC Wis                  | consin Clubhouse on the 2 <sup>nd</sup> floor. |  |
| CADDIE HOSPITALITY      | TOURNAMENT ACCESS                                                                                                                                                                                                                  |                                       |                                                |  |
|                         | All caddies are required to have a credential to access caddie hospitality Additionally, each caddie will need a parking pass for the Church Lot. Please make sure your parking pass and credentials are visible at all times.     |                                       |                                                |  |
|                         | Monday, June 2                                                                                                                                                                                                                     |                                       |                                                |  |
|                         | Caddie Services:                                                                                                                                                                                                                   | 7:00am – 7:00pr                       |                                                |  |
|                         | Driving Range:                                                                                                                                                                                                                     | 7:00am – 7:00pr                       |                                                |  |
|                         | Food Service:                                                                                                                                                                                                                      | 7:00am – 3:00pr                       |                                                |  |
|                         | Annex WM Pro-am:                                                                                                                                                                                                                   | 11:00am – 4:00 <sub> </sub>           |                                                |  |
|                         | Golf Course Open before 11am for player practice rounds                                                                                                                                                                            |                                       |                                                |  |
|                         | Tuesday, June 3                                                                                                                                                                                                                    |                                       |                                                |  |
|                         | Caddie Services:                                                                                                                                                                                                                   | 7:00am – 7:00p                        |                                                |  |
|                         | Driving Range:                                                                                                                                                                                                                     | 7:00am – 7:00p                        |                                                |  |
|                         | Food Service:  Golf Course Open for play                                                                                                                                                                                           | 7:00am – 3:00p<br>ver practice rounds | om                                             |  |
|                         | Wednesday, June 4                                                                                                                                                                                                                  |                                       |                                                |  |
|                         | Caddie Services:                                                                                                                                                                                                                   | 6:00am – 7                            | 7:00pm                                         |  |
|                         | Driving Range:                                                                                                                                                                                                                     | 6:00am – 7                            |                                                |  |
|                         | Food Service:                                                                                                                                                                                                                      | 6:00am – 3                            | •                                              |  |
|                         | Pro Am Tee Times:                                                                                                                                                                                                                  |                                       | :35am and 12:30pm -2:45pm                      |  |
|                         | Thursday, June 5                                                                                                                                                                                                                   |                                       |                                                |  |
|                         | Caddie Services:                                                                                                                                                                                                                   | 6:00am – 7                            |                                                |  |
|                         | Driving Range:                                                                                                                                                                                                                     | 6:00am – 7                            | · · · · · · · · · · · · · · · · · · ·          |  |
|                         | Food Service:                                                                                                                                                                                                                      | 6:00am – 3                            | · · · · · · · · · · · · · · · · · · ·          |  |
|                         | Pro Am Tee Times:                                                                                                                                                                                                                  | 7:20am - 9                            | :35am and 12:30 - 2:45pm                       |  |
|                         |                                                                                                                                                                                                                                    |                                       |                                                |  |